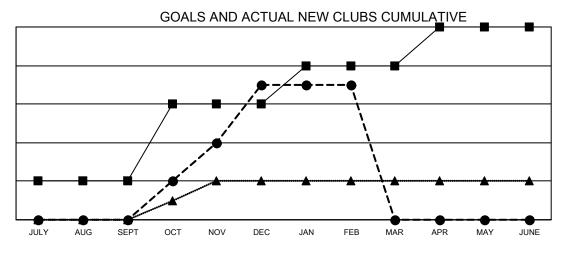

## Multiple District 412

**LOCATION: ZIMBABWE** 

| Clubs         |               |             |               | Members               |                         |                         |                                                    |  |
|---------------|---------------|-------------|---------------|-----------------------|-------------------------|-------------------------|----------------------------------------------------|--|
|               | RESULTS FOR   | R 2020-2021 |               | RESULTS FOR 2020-2021 |                         |                         |                                                    |  |
| QUARTER       | NEW CLUB GOAL | NEW CLUBS   | DROPPED CLUBS | QUARTER MEI           | MBER GROWTH NET<br>GOAL | MEMBER GROWTH<br>ACTUAL | DROPPED<br>MEMBERS ACTUAL<br>(including transfers) |  |
| JULY/AUG/SEPT | 2             | 0           | 0             | JULY/AUG/SEPT         | 65                      | 88                      | 67                                                 |  |
| OCT/NOV/DEC   | 4             | 7           | 0             | OCT/NOV/DEC           | 120                     | 330                     | 142                                                |  |
| JAN/FEB/MAR   | 2             | 0           | 5             | JAN/FEB/MAR           | 45                      | 20                      | 55                                                 |  |
| APR/MAY/JUNE  | 2             | 0           | 0             | APR/MAY/JUNE          | 105                     | 0                       | 0                                                  |  |

- CURRENT YEAR ACTUAL NEW CLUBS

- ▲ - LAST YEAR ACTUAL NEW CLUBS