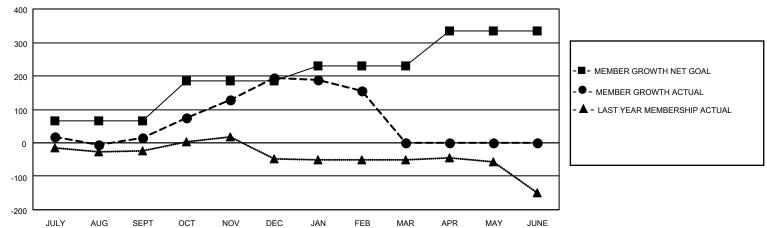

## Multiple District 412

**LOCATION: ZIMBABWE** 

| Clubs         |               |             |               | Members               |                         |                         |                                                    |  |
|---------------|---------------|-------------|---------------|-----------------------|-------------------------|-------------------------|----------------------------------------------------|--|
|               | RESULTS FOR   | R 2020-2021 |               | RESULTS FOR 2020-2021 |                         |                         |                                                    |  |
| QUARTER       | NEW CLUB GOAL | NEW CLUBS   | DROPPED CLUBS | QUARTER MEI           | MBER GROWTH NET<br>GOAL | MEMBER GROWTH<br>ACTUAL | DROPPED<br>MEMBERS ACTUAL<br>(including transfers) |  |
| JULY/AUG/SEPT | 2             | 0           | 0             | JULY/AUG/SEPT         | 65                      | 88                      | 67                                                 |  |
| OCT/NOV/DEC   | 4             | 7           | 0             | OCT/NOV/DEC           | 120                     | 330                     | 142                                                |  |
| JAN/FEB/MAR   | 2             | 0           | 5             | JAN/FEB/MAR           | 45                      | 20                      | 55                                                 |  |
| APR/MAY/JUNE  | 2             | 0           | 0             | APR/MAY/JUNE          | 105                     | 0                       | 0                                                  |  |

## GOALS AND ACTUAL MEMBERS CUMULATIVE

| DROPPED CLUBS: 5 |     | 47 CLUBS OF 72 ADDED 1 OR MORE<br>NEW MEMBERS | GENDER DISTRIBUTION  MALE 832 (55.50%) |              |     |
|------------------|-----|-----------------------------------------------|----------------------------------------|--------------|-----|
| DROPPED MEMBERS  |     |                                               | FEMALE                                 | 667 (44.50%) |     |
| DECEASED         | 14  | CLICK HERE FOR CUMULATIVE                     | TOTAL FAMILY UNIT MEMBERS              |              | 412 |
| CLUB CANCELLED   | 40  | MEMBERSHIP DATA                               | FAMILY MEMBERS PAYING HALF             |              |     |
| OTHER            | 210 |                                               |                                        |              | 230 |
| TOTAL            | 264 |                                               | DOLO                                   |              |     |